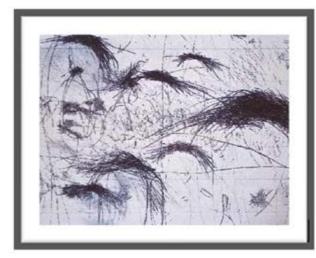

## Val Weckerka

Lines from the Past - Schiele 2024 Wasserfarben, Strukturmasse auf Leinwand 54 x 54cm €1.600

Lines from the Past - Jung 2024 Wasserfarben, Strukturmasse auf Leinwand 54 x 54cm €1.600

inss-Signs-Words-The Art of Lines-Signs-Words-The Art of Lines-Signs-Words-The Art of Lines-Sign**Thelma Herzl** Lines-Signs-Words-The Art of Lines-Signs-Words-The Art of Lines-Signs Words-The Art of Jew-Signs-Words-The Art of Lines-Signs-Words-The Art of Lines-Signs-