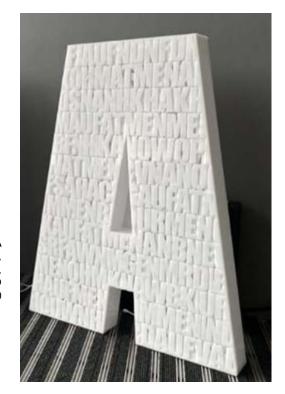

Geo in Weiß
2020
Acryl, Gesso und Karton auf Leinwand
104x124
€ 3.400

**My Way** 2024 Acrylspiegel auf Holz 50x70 cm € 2.500

Your Spirit gets me high 2024 Stoff auf Karton ca. 180x50 cm €2000,-

**AAA** 2023, 80x60x9 cm, Acrylglas, LED € 1.250