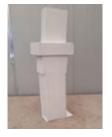

Advocatus Diaboli Holz, Acrylformmasse, Farbe 132 x 40 x 47 cm € 7.500

**Groß und Schlank**Holz, Acrylformmasse, Farbe
147 x 46 x 34 cm
€ 7.200

**Wegweiser**Holz, Acrylformmasse, Farbe
112 x 49 x 26 cm
€ 6000

**Der Röter**Holz, Acrylformmasse, Farbe
132 x 40 x 47 cm
€ 7.500

**Der Grieche**Holz, Acrylformmasse, Farbe
112 x 27 x 20 cm
€ 6.200

**Der Hut**Holz, Acrylformmasse, Farbe
117 x 40 x 24cm
€ 5.800

ines-Signs-Words-The Art of Lines-Signs-Words-The Art of Lines-Signs-Word