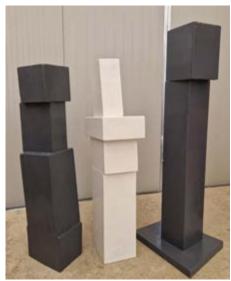

Advocatus Diaboli Holz, Acrylformmasse, Farbe 132 x 40 x 47 cm € 7.500

**Groß und Schlank**Holz, Acrylformmasse, Farbe
147 x 46 x 34 cm
€ 7.200

**Wegweiser**Holz, Acrylformmasse, Farbe
112 x 49 x 26 cm
€ 6000

**Der Röter**Holz, Acrylformmasse, Farbe
132 x 40 x 47 cm
€ 7.500

**Der Grieche**Holz, Acrylformmasse, Farbe
112 x 27 x 20 cm
€ 6.200

**Der Hut**Holz, Acrylformmasse, Farbe
117 x 40 x 24cm
€ 5.800

ines-Signs-Words-The Art of Lines-Signs-Words-The Art of Lines-Signs-Word