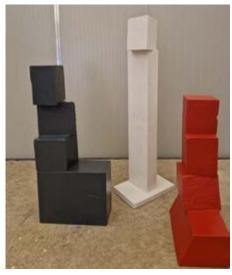

Advocatus Diaboli Holz, Acrylformmasse, Farbe 132 x 40 x 47 cm € 7.500

**Groß und Schlank**Holz, Acrylformmasse, Farbe
147 x 46 x 34 cm
€ 7.200

**Wegweiser**Holz, Acrylformmasse, Farbe
112 x 49 x 26 cm
€ 6000

**Der Röter**Holz, Acrylformmasse, Farbe
132 x 40 x 47 cm
€ 7.500

**Der Grieche**Holz, Acrylformmasse, Farbe
112 x 27 x 20 cm
€ 6.200

**Der Hut**Holz, Acrylformmasse, Farbe
117 x 40 x 24cm
€ 5.800

ines-Signs-Words-The Art of Lines-Signs-Words-The Art of Lines-Signs-Word